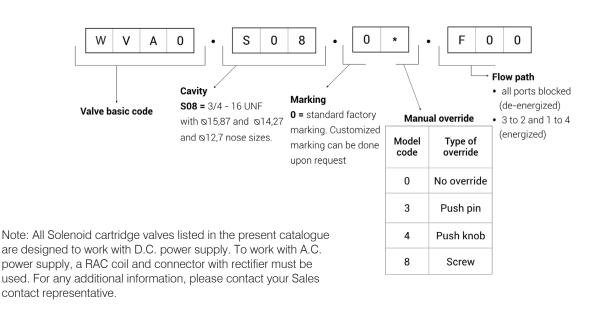

## WINMAN WVA0.S08.F Serisi 4/2 Solenoid Valfler / WVA0.S08.F Series 4/2 Solenoid Valves

Açıklama / Description

A solenoid-operated, 4-way, 2-position, spool-type, direct-acting, screw-in hydraulic cartridge valve. In the de-energized mode the WVA0.S08 blocks flow at all ports In the energized mode the WVA0.S08 flow paths are 1 to 4 and 3 to 2. The rigid design using a 1-piece body contributes to minimize the effect of eccentricities in cavity and provides great reliability. Low pressure drop thanks to optimized paths.