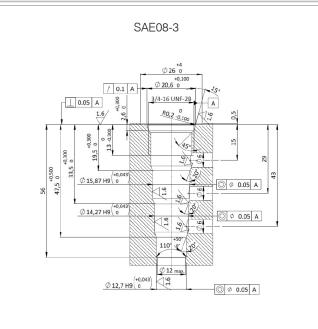

-operated, 4-way, 2-position, spool-type, direct-acting, screw-in hydraulic cartridge valve. In the de-energized mode the WVA0.S08 blocks flow at all ports In the energized mode the WVA0.S08 flow paths are 1 to 4 and 3 to 2. The rigid design using a 1-piece body contributes to minimize the effect of eccentricities in cavity and provides great reliability. Low pressure drop thanks to optimized paths.

## Enine Kesit / Cross Section



Teknik Özellikler / Technical Features

All external surfaces are zinc plated and corrosion-proof. All valve parts are made of high strength steel. Poppet is hardened and ground to ensure minimal wear and extended service life.

Coil seals protect the solenoid system.

Manual override options. Industry SAE common cavity.

## Boşluk Detayları / Cavity Details



## WINMAN WVA0.S08.F Serisi 4/2 Solenoid Valfler / WVA0.S08.F Series 4/2 Solenoid Valves

| Teknik Veri | / Technical Data |
|-------------|------------------|
|-------------|------------------|

| Maximum operating pressure                    | 250 bar                                                   |
|-----------------------------------------------|-----------------------------------------------------------|
| Maximum flow                                  | 12 l/min                                                  |
| Maximum internal leakage                      | 150 cm <sup>3</sup> /min @ 250 bar                        |
| External component treatment                  | Zn/Fe - standard (96h)                                    |
|                                               | Zn