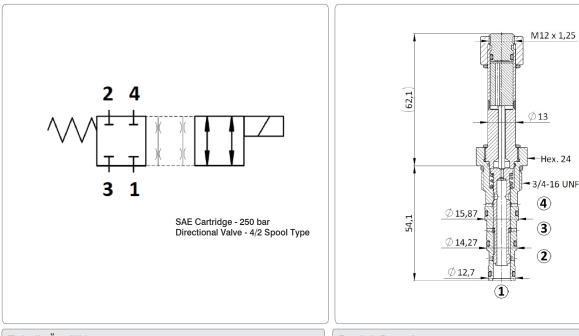

Sembol / Symbol

## WINMAN WVA0.S08.F Serisi 4/2 Solenoid Valfler / WVA0.S08.F Series 4/2 Solenoid Valves

Açıklama / Description

A solenoid-operated, 4-way, 2-position, spool-type, direct-acting, screw-in hydraulic cartridge valve. In the de-energized mode the WVA0.S08 blocks flow at all ports In the energized mode the WVA0.S08 flow paths are 1 to 4 and 3 to 2. The rigid design using a 1-piece body contributes to minimize the effect of eccentricities in cavity and provides great reliability. Low pressure drop thanks to optimized paths.

## Enine Kesit / Cross Section

Teknik Özellikler / Technical Features

All external surfaces are zinc plated and corrosion-proof. All valve parts are made of high strength steel. Poppet is hardened and ground to ensure minimal wear and extended service life.

Coil seals protect the solenoid system.

Manual override options. Industry SAE common cavity.