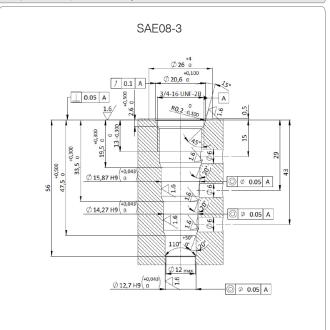

enoid Valves



Açıklama / Description

A solenoid-operated, 4-way, 2-position, spool-type, directacting, screw-in hydraulic cartridge valve. In the de-energized mode the WVA0.S08 flow paths are 1 to 2 and 3 to 4. In the energized mode the WVA0.S08 blocks flow at all ports. The rigid design using a 1-piece body contributes to minimize the effect of eccentricities in cavity and provides great reliability. Low pressure drop thanks to optimized paths.

## Enine Kesit / Cross Section



All external surfaces are zinc plated and corrosion-proof. All valve parts are made of high strength steel. Spool and cage are hardened and super-finished to ensure minimal wear and extended service life. Coil seals protect the solenoid system. Industry SAE common cavity.

## Boşluk Detayları / Cavity Details



## WINMAN WVA0.S08.C Serisi 4/2 Solenoid Valfler / WVA0.S08.C Series 4/2 Solenoid Valves

| Teknik Veri | / Technical Data |
|-------------|------------------|
|-------------|------------------|

| Maximum operating pressure                    | 250 bar                                                   |
|-----------------------------------------------|-----------------------------------------------------------|
| Maximum flow                                  | 12 l/min                                                  |
| Maximum internal leakage                      | 150 cm³ /min @ 250 bar                                    |
| External component treatment                  | Zn/Fe - standard (96h)                                    |
|                                               | Zn