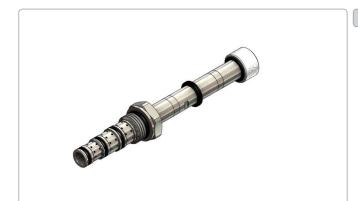

## Enine Kesit / Cross Section

All external surfaces are zinc plated and corrosion-proof. All valve parts are made of high strength steel. Spool and cage are hardened and super-finished to ensure minimal wear and extended service life. Coil seals protect the solenoid system. Industry SAE common cavity.