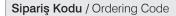

## WINMAN WVA0.S08.C Serisi 4/2 Solenoid Valfler / WVA0.S08.C Series 4/2 Solenoid Valves

Açıklama / Description

A solenoid-operated, 4-way, 2-position, spool-type, directacting, screw-in hydraulic cartridge valve. In the de-energized mode the WVA0.S08 flow paths are 1 to 2 and 3 to 4. In the energized mode the WVA0.S08 blocks flow at all ports. The rigid design using a 1-piece body contributes to minimize the effect of eccentricities in cavity and provides great reliability. Low pressure drop thanks to optimized paths.