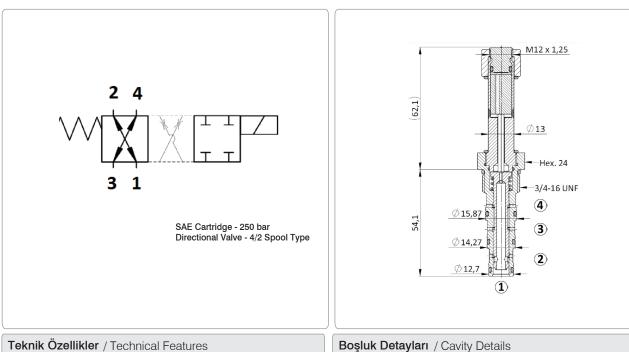

Sembol / Symbol

## WINMAN WVA0.S08.C Serisi 4/2 Solenoid Valfler / WVA0.S08.C Series 4/2 Solenoid Valves



Açıklama / Description

A solenoid-operated, 4-way, 2-position, spool-type, directacting, screw-in hydraulic cartridge valve. In the de-energized mode the WVA0.S08 flow paths are 1 to 2 and 3 to 4. In the energized mode the WVA0.S08 blocks flow at all ports. The rigid design using a 1-piece body contributes to minimize the effect of eccentricities in cavity and provides great reliability. Low pressure drop thanks to optimized paths.

## Enine Kesit / Cross Section



All external surfaces are zinc plated and corrosion-proof. All valve parts are made of high strength steel. Spool and cage are hardened and super-finished to ensure minimal wear and extended service life. Coil seals protect the solenoid system. Industry SAE common cavity.

## Boşluk Detayları / Cavity Details



## WINMAN WVA0.S08.C Serisi 4/2 Solenoid Valfler / WVA0.S08.C Series 4/2 Solenoid Valves

| Teknik Veri | / Technical Data |
|-------------|------------------|
|-------------|------------------|

| Maximum operating pressure                    | 250 bar                                                   |
|-----------------------------------------------|-----------------------------------------------------------|
| Maximum flow                                  | 12 l/min