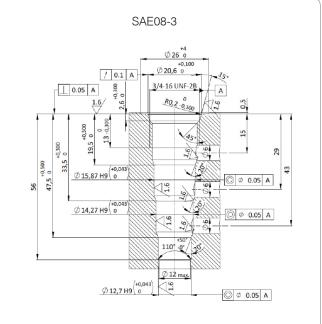

er / WVA0.S08.B Series 4/2 Solenoid Valves



Açıklama / Description

A solenoid-operated, 4-way, 2-position, spool-type, direct-acting, screw-in hydraulic cartridge valve. In the de-energized mode the WVA0.S08 blocks flow at all ports. In the energized mode the valve's spool shifts to open 1 to 2 and 3 to 4. The rigid design using a 1-piece body contributes to minimize the effect of eccentricities in cavity and provides great reliability. Low pressure drop thanks to optimized paths.

#### Enine Kesit / Cross Section



All external surfaces are zinc plated and corrosion-proof. All valve parts are made of high strength steel. Spool and cage are hardened and super-finished to ensure minimal wear and extended service life. Coil seals protect the solenoid system. Industry SAE common cavity.



# WINMAN WVA0.S08.B Serisi 4/2 Solenoid Valfler / WVA0.S08.B Series 4/2 Solenoid Valves

### Teknik Veri / Technical Data

| Maximum operating pressure                    | 250 bar                                                          |
|-----------------------------------------------|------------------------------------------------------------------|
| Maximum flow                                  | 12 l/min                                                         |
| Maximum internal leakage                      | 150 cm <sup>3</sup> /min @ 250 bar                               |
| External component treatment                  | Zn/Fe - standard (96h)                                           |
| O-ring Temperature Range                      | Zn/Ni (720h)<br>-30° C to 110° C (standa