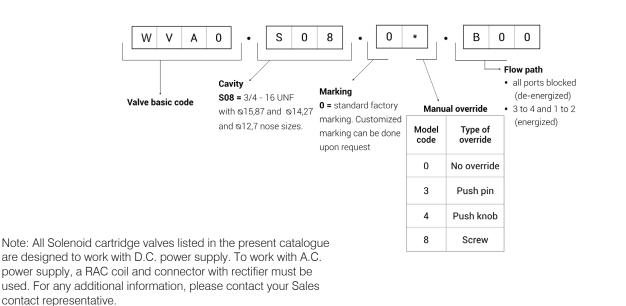

|
| Installation torque                           | 25 -30 Nm (Hex. 24)                                              |
| Technical specifications for characterization | See page X                                                       |
| Oil testing condition                         | ISO VG 46 cSt                                                    |
| Seal kit code                                 | SK.065 and SK.027 (coil)                                         |
| Coil                                          | 22W (for more detalis see page X)                                |
| Weight                                        | 0,160 kg                                                         |

Performans Detayları / Performance Details





## Sipariş Kodu / Ordering Code