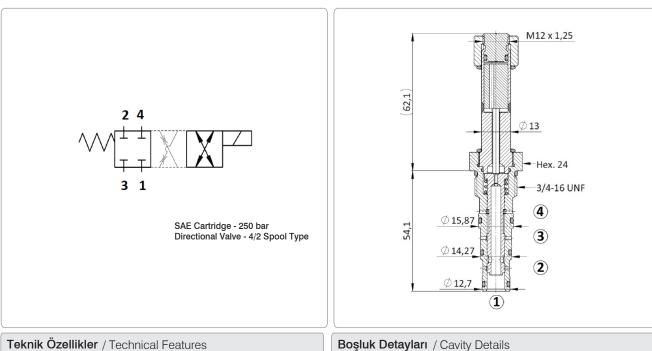

Sembol / Symbol

#### Enine Kesit / Cross Section

All external surfaces are zinc plated and corrosion-proof. All valve parts are made of high strength steel. Spool and cage are hardened and super-finished to ensure minimal wear and extended service life. Coil seals protect the solenoid system. Industry SAE common cavity.

### Teknik Veri / Technical Data

| Maximum operating pressure                    | 250 bar                                                          |
|-----------------------------------------------|------------------------------------------------------------------|
| Maximum flow                                  | 12 l/min                                                         |
| Maximum internal leakage                      | 150 cm <sup>3</sup> /min @ 250 bar                               |
| External component treatment                  | Zn/Fe - standard (96h)                                           |
| O-ring Temperature Range                      | Zn/Ni (720h)<br>-30° C to 110° C (standard sealing NBR - BUNA-N) |
| Oil Temperature Range                         | -30° C to 110° C                                                 |
| Fluids                                        | Mineral - based or synthetics with lubricating properties        |
| Viscosities                                   | 7,4 to 420 cSt                                                   |
| Minimum pull-in voltage                       | 85% of nominal                                                   |
| Filtration                                    | 20/18/15 ISO 4406 (maximum filtration admitted)                  |
| Orientation                                   | No restrictions                                                  |
| Installation torque                           | 25 -30 Nm (Hex. 24)                                              |
| Technical specifications for characterization | See page X                                                       |
| Oil testing condition                         | ISO VG 46 cSt                                                    |
| Seal kit code                                 | SK.065 and SK.027 (coil)                                         |
| Coil                                          | 22W (for more detalis see page X)                                |
| Weight                                        | 0,160 kg                                                         |