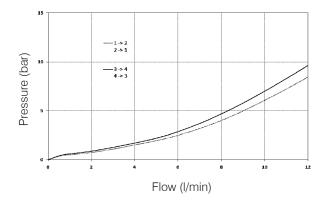

|
| Installation torque                           | 25 -30 Nm (Hex. 24)                                              |
| Technical specifications for characterization | See page X                                                       |
| Oil testing condition                         | ISO VG 46 cSt                                                    |
| Seal kit code                                 | SK.065 and SK.027 (coil)                                         |
| Coil                                          | 22W (for more detalis see page X)                                |
| Weight                                        | 0,160 kg                                                         |

Performans Detayları / Performance Details





## Sipariş Kodu / Ordering Code