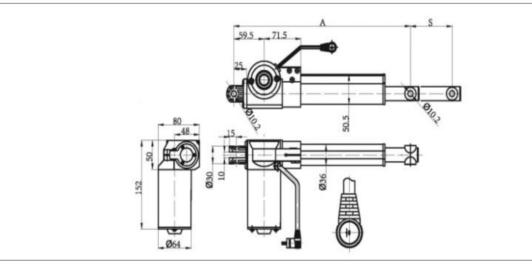

### **Technical Drawing**

| кор             | İTME<br>KUVVETİ<br>[N] | ÇEKME<br>KUVVETİ<br>[N] | HIZ<br>[ mm/s ] | VOLTAJ | IP SINIFI | S [ mm ]<br>STROK | A [ mm ] |
|-----------------|------------------------|-------------------------|-----------------|--------|-----------|-------------------|----------|
| WEEKS-24-04-30  | 6000                   | 4000                    | 4               | 24V DC | 44        | 30                | 190      |
| WEEKS-24-04-50  | 6000                   | 4000                    | 4               | 24V DC | 44        | 50                | 210      |
| WEEKS-24-04-100 | 6000                   | 4000                    | 4               | 24V DC | 44        | 100               | 260      |
| WEEKS-24-04-150 | 2000                   | 1000                    | 12              | 24V DC | 44        | 150               | 310      |
| WEEKS-24-04-200 | 6000                   | 4000                    | 4               | 24V DC | 44        | 200               | 360      |
| WEEKS-24-04-300 | 6000                   | 4000                    | 4               | 24V DC | 44        | 300               | 480      |
| WEEKS-24-04-500 | 6000                   | 4000                    | 4               | 24V DC | 44        | 500               | 750      |