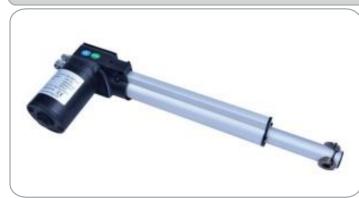

# DC MOTOR LINEAR ACTUATOR

WEKS products WKKB Control Box and WEKB Hand Controller can also be used with 24VDC power.



hidtek.com.tr

### **WWINMAN®**

### WEKS LİNEAR ACTUATOR



## **Technical Specifications**

- The products have limit sensors at the starting and ending positions.
- Noise level of the products:<48dB</li>
- Speed value is specified for no-load operation.
- The products have a duty cycle value of 10% (2 minutes of continuous operation followed by 18 minutes of rest).
- The operating temperature range is -20 to +40°C.

### **Technical Drawing**



| кор             | İTME<br>KUVVETİ<br>[N] | ÇEKME<br>KUVVETİ<br>[N] | HIZ<br>[ mm/s ] | VOLTAJ | IP SINIFI | S [ mm ]<br>STROK | A [ mm ] |
|-----------------|------------------------|-------------------------|-----------------|--------|-----------|-------------------|----------|
| WEEKS-24-04-30  | 6000                   | 4000                    | 4               | 24V DC | 44        | 30