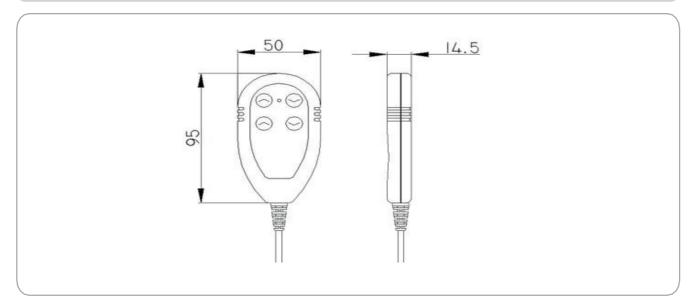

### WEKB HAND CONTROLLER

### **Technical Drawing**

| KOD   | NUMBER OF WEKS<br>UNITS THAT CAN<br>BE CONNECTED<br>[UNITS] |
|-------|-------------------------------------------------------------|
| WEKB2 | 1                                                           |
| WEKB4 | 2                                                           |