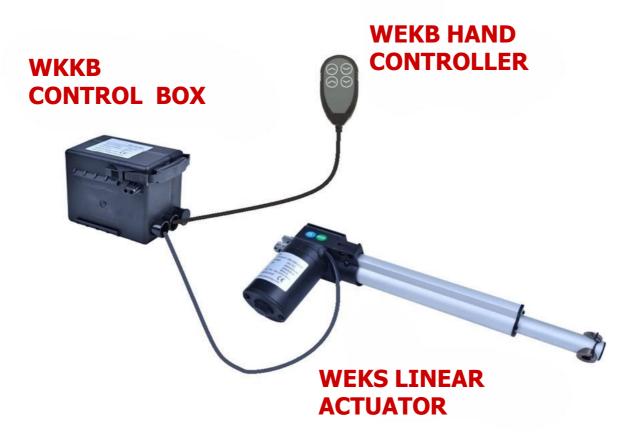

# DC MOTOR LINEAR ACTUATOR

WEKS products WKKB Control Box and WEKB Hand Controller can also be used with 24VDC power.

hidtek.com.tr

### WKKB CONTROL BOX

### WEKB HAND CONTROLLER

### WEKS LİNEAR ACTUATOR