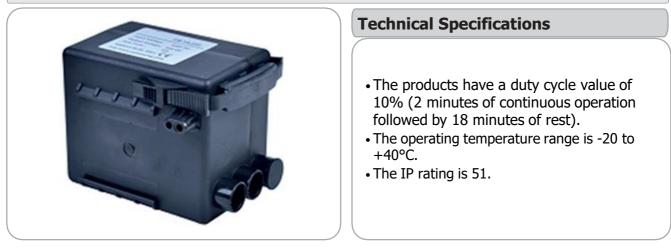

### WKKB CONTROL BOX

### **Technical Drawing**

| КОЕ  | >   | NUMBER OF WEKS<br>UNITS THAT CAN<br>BE CONNECTED<br>[UNITS] | NUMBER OF WKBB<br>UNITS THAT CAN<br>BE CONNECTED<br>[UNITS] | INPUT<br>VOLTAGE | OUTPUT<br>VOLTAGE | MAX<br>CURRENT<br>[A] |
|------|-----|-------------------------------------------------------------|-------------------------------------------------------------|------------------|-------------------|-----------------------|
| WKKE | 31A | 1                                                           | 1                                                           | 230VAC<br>50HZ   | 24V DC            | 5                     |
| WKKE | 32A | 2                                                           | 1                                                           | 230VAC<br>50HZ   | 24V DC            | 5                     |