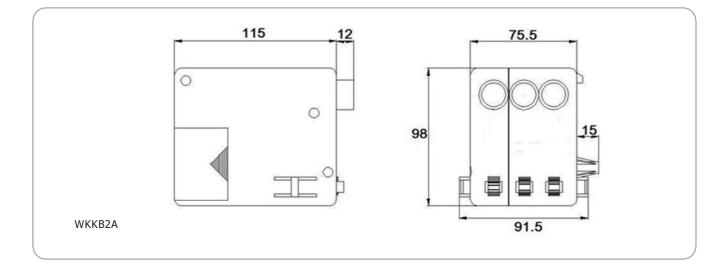

### WKKB CONTROL BOX

### **Technical Drawing**

| КОЕ  | >   | NUMBER OF WEKS<br>UNITS THAT CAN<br>BE CONNECTED<br>[UNITS] | NUMBER OF WKBB<br>UNITS THAT CAN<br>BE CONNECTED<br>[UNITS] | INPUT<br>VOLTAGE | OUTPUT<br>VOLTAGE | MAX<br>CURRENT<br>[A] |
|------|-----|-------------------------------------------------------------|-------------------------------------------------------------|------------------|-------------------|-----------------------|
| WKKE | 31A | 1                                                           | 1                                                           | 230VAC<br>50HZ   | 24V DC            | 5                     |
| WKKE | 32A | 2                                                           | 1                                                           | 230VAC<br>50HZ   | 24V DC            | 5                     |