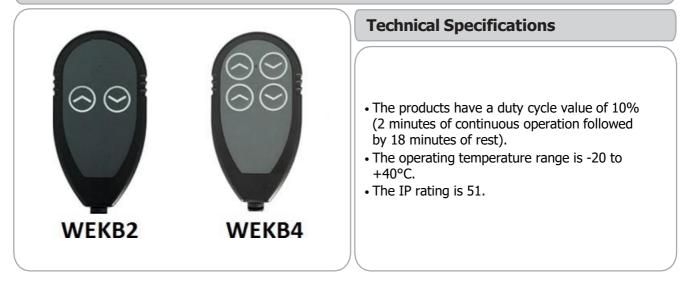

### WEKB HAND CONTROLLER

### **Technical Drawing**

| KOD   | NUMBER OF WEKS<br>UNITS THAT CAN<br>BE CONNECTED<br>[UNITS] |
|-------|-------------------------------------------------------------|
| WEKB2 | 1                                                           |
| WEKB4 | 2                                                           |