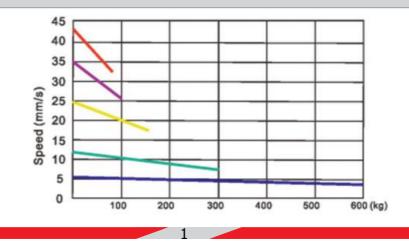

4               | 24V DC | 44        | 50                | 210      |
| WEEKS-24-04-100 | 6000                   | 4000                    | 4               | 24V DC | 44        | 100               | 260      |
| WEEKS-24-04-150 | 2000                   | 1000                    | 12              | 24V DC | 44        | 150               | 310      |
| WEEKS-24-04-200 | 6000                   | 4000                    | 4               | 24V DC | 44        | 200               | 360      |
| WEEKS-24-04-300 | 6000                   | 4000                    | 4               | 24V DC | 44        | 300               | 480      |
| WEEKS-24-04-500 | 6000                   | 4000                    | 4               | 24V DC | 44        | 500               | 750      |

#### **Speed vs Load**



# **WWINMAN®**

### WKKB CONTROL BOX



### **Technical Drawing**



| КОЕ  | >   | NUMBER OF WEKS<br>UNITS THAT CAN<br>BE CONNECTED<br>[UNITS] | NUMBER OF WKBB<br>UNITS THAT CAN<br>BE CONNECTED<br>[UNITS] | INPUT<br>VOLTAGE | OUTPUT<br>VOLTAGE | MAX<br>CURRENT<br>[A] |
|------|-----|-------------------------------------------------------------|-------------------------------------------------------------|------------------|-------------------|-----------------------|
| WKKE | 31A | 1                                                           | 1                                                           | 230VAC<br>50HZ   | 24V DC            | 5                     |
| WKKE | 32A | 2                                                           | 1