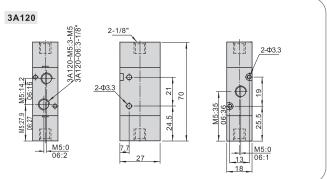

ervice life.
- 4. No need to add oil for lubrication.5. Multi-mounting helps to install and apply.
- 6. Integrate with the manifold to save installation space.

# Akış Şeması / Flow Chart



### Sipariş Kodu / Ordering Code



Please refer to 107 for manifold specification and the order way.

#### İç Yapı / Inner Structure





| No. | Item                | No. | Item          |  |
|-----|---------------------|-----|---------------|--|
| 1   | Bottom cover gasket | 7   | O-ring        |  |
| 2   | Spring              | 8   | Wear ring     |  |
| 3   | Bottom cover        | 9   | Piston        |  |
| 4   | Bottom cover screw  | 10  | Pilot body    |  |
| 5   | Spool               | 11  | Piston O-ring |  |
| 6   | Body                | 12  | Piston screw  |  |

### Boyutlar / Dimensions