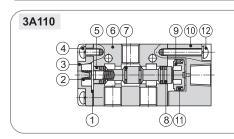

#### İç Yapı / Inner Structure

| No. | Item                | No. | Item          |  |
|-----|---------------------|-----|---------------|--|
| 1   | Bottom cover gasket | 7   | O-ring        |  |
| 2   | Spring              | 8   | Wear ring     |  |
| 3   | Bottom cover        | 9   | Piston        |  |
| 4   | Bottom cover screw  | 10  | Pilot body    |  |
| 5   | Spool               | 11  | Piston O-ring |  |
| 6   | Body                | 12  | Piston screw  |  |