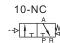

## Sembol /Symbol

[Note1] PT thread, G thread and NPT thread are available.

[Note2] Once lubricated air is used, continue with same medium to optimise valve life span.Lubricants like ISO VG32 or equivalent are recommended.

# Akış Şeması / Flow Chart