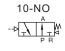

## Sembol /Symbol

[Note1] PT thread, G thread and NPT thread are available.

[Note2] Once lubricated air is used, continue with same medium to optimise valve life span.Lubricants like ISO VG32 or equivalent are recommended.

# Akış Şeması / Flow Chart