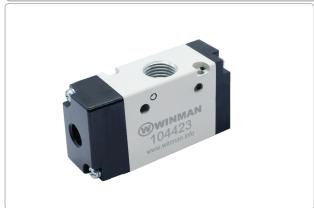

# WINMAN Hava Kontrollü Pnömatik Valf (3/2 yollu) / Air Control Pneumatic Valve (3/2 way)

Proof pressure

Max. frequency [Note 3]

Temperature

#### 3A100 Serisi /3A100 Series

| Özellikler / Spec   | fication         | cation                                        |    |                                 |          |  |  |
|---------------------|------------------|-----------------------------------------------|----|---------------------------------|----------|--|--|
| Model               | 3A110-M5         | 3A120-N                                       | 15 | 3A110-06                        | 3A120-06 |  |  |
| Fluid               | Air (            | Air (to be filtered by 40 μ m filter element) |    |                                 |          |  |  |
| Acting              |                  | External control                              |    |                                 |          |  |  |
| Port size [Note1]   | M                | M5                                            |    | 1/8"                            |          |  |  |
| Orifice size        | 5.5mm² (Cv = 0.0 | 5.5mm <sup>2</sup> (Cv = 0.31)                |    | 12.0mm <sup>2</sup> (Cv = 0.67) |          |  |  |
| Valve type          |                  | 3 port 2 position  Not required               |    |                                 |          |  |  |
| Lubrication [Note2] |                  |                                               |    |                                 |          |  |  |
| Operating pressure  |                  | 0.15~0.8MPa(21~114psi)                        |    |                                 |          |  |  |

## Ürün Özelliği / Product Feature

- 1. Structure in sliding column mode: good tightness and sensitive reaction.
- 2. Double air control valves have memory function.
- Internal hole adopts special processing technology which has little attrition friction, low start pressure and long service life.
- 4. No need to add oil for lubrication.5. Multi-mounting helps to install and apply.
- 6. Integrate with the manifold to save installation space.