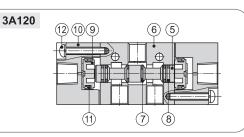

#### İç Yapı / Inner Structure

| No. | Item                | No. | Item          |  |
|-----|---------------------|-----|---------------|--|
| 1   | Bottom cover gasket | 7   | O-ring        |  |
| 2   | Spring              | 8   | Wear ring     |  |
| 3   | Bottom cover        | 9   | Piston        |  |
| 4   | Bottom cover screw  | 10  | Pilot body    |  |
| 5   | Spool               | 11  | Piston O-ring |  |
| 6   | Body                | 12  | Piston screw  |  |