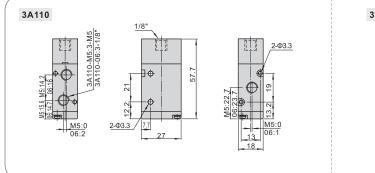

service life.
- 4. No need to add oil for lubrication.5. Multi-mounting helps to install and apply.
- 6. Integrate with the manifold to save installation space.

# Akış Şeması / Flow Chart



### Sipariş Kodu / Ordering Code



Please refer to 107 for manifold specification and the order way.

#### İç Yapı / Inner Structure





| No. | Item                | No. | Item          |  |
|-----|---------------------|-----|---------------|--|
| 1   | Bottom cover gasket | 7   | O-ring        |  |
| 2   | Spring              | 8   | Wear ring     |  |
| 3   | Bottom cover        | 9   | Piston        |  |
| 4   | Bottom cover screw  | 10  | Pilot body    |  |
| 5   | Spool               | 11  | Piston O-ring |  |
| 6   | Body                | 12  | Piston screw  |  |

### Boyutlar / Dimensions