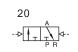

## Sembol /Symbol

[Note1] PT thread, G thread and NPT thread are available.

[Note2] Once lubricated air is used, continue with same medium to optimise valve life span.Lubricants like ISO VG32 or equivalent are recommended.

# Akış Şeması / Flow Chart