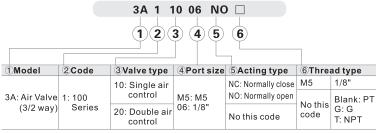

### Sipariş Kodu / Ordering Code

Please refer to 107 for manifold specification and the order way.