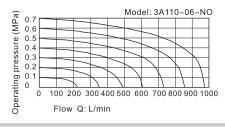

[Note1] PT thread, G thread and NPT thread are available.

[Note2] Once lubricated air is used, continue with same medium to optimise valve life span.Lubricants like ISO VG32 or equivalent are recommended.

1.2MPa(175psi)

Aluminum alloy

5 cycle/sec

[Note3] The maximum actuation frequency is in the no-load state.

## Ürün Özelliği / Product Feature

- 1. Structure in sliding column mode: good tightness and sensitive reaction.
- 2. Double air control valves have memory function.
- Internal hole adopts special processing technology which has little attrition friction, low start pressure and long service life.
- 4. No need to add oil for lubrication.5. Multi-mounting helps to install and apply.
- 6. Integrate with the manifold to save installation space.

# Akış Şeması / Flow Chart



### Sipariş Kodu / Ordering Code



Please refer to 107 for manifold specification and the order way.

#### İç Yapı / Inner Structure





| No. | Item                | No. | Item          |  |
|-----|---------------------|-----|---------------|--|
| 1   | Bottom cover gasket | 7   | O-ring        |  |
| 2   | Spring              | 8   | Wear ring     |  |
| 3   | Bottom cover        | 9   | Piston        |  |
| 4   | Bottom cover screw  | 10  | Pilot body    |  |
| 5   | Spool               | 11  | Piston O-ring |  |
| 6   | Body                | 12  | Piston screw  |  |

### Boyutlar / Dimensions